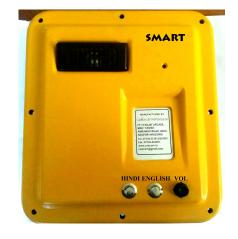

# VOICE MESSAGER MODEL VM-1

**SMART** VOICE MESSAGER is a stand alone message playback unit specially designed for outdoor use.

The message is stored electronically in hindi and English.

Unit comes with external volume control.

The construction is Aluminum with fully dust and rain proof housing.

Two Stainless Steel switch are provided for activation.

### **MECHANICAL:** -

Body ALUMINUM.
Dimension of ABS BOX 280 x 250 x 100 mm.

Net weight kgs 2.5 kg.
Standard mounting Vertical wall.